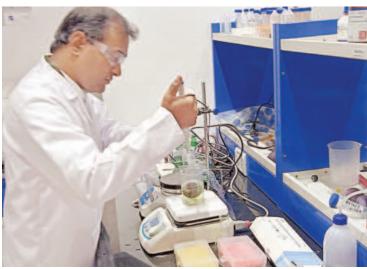

# SRM faculty develops innovative jumbo catalyst

IT WILL ADDRESS THE DEMANDING CHALLENGES IN **HETEROGENEOUS CATALYSIS** 

HANS NEWS SERVICE AMARAVATI

DR Anil K Suresh, Associate Professor in the department of Biology at SRM University-AP developed an innovative jumbo catalyst to address the demanding challenges in heterogeneous catalysis.

This mega catalyst can overcome the existing limitations such as cost, time, labour, sustainability, mechanical stability, diverse-reactions, large-volumes, aggregation, recycla-

bility and precursor recovery. Dr Anil owns the copyrights for this path breaking invention through a published patent. Catalysis is widely used in various industrial processes to produce desired end products. Research in this area substantially has evolved from using organic reagents and metals to the adaptation of metal-based nanoparticles.

The mega catalyst, generated by Dr Anil and his team using eggshell food-waste in the process, is autogenic, facile, cost-efficient and entirely biodegradable. Applicability of this mega catalyst is so simple that