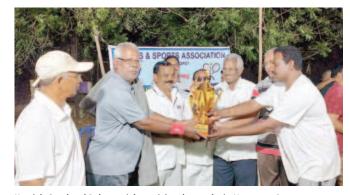

### Prakasam players win inter-district tennis tournament

Kotaiah Goud and Balaramaiah receiving the trophy in Narasarao Pet

HANS NEWS SERVICE ONGOLE

THE tennis players from Giddalur in Prakasam district, Kancharla Kotaiah Goud and Balaramaiah won 60+ event of the inter-district tournament held in Narasarao Pet and bagged the

The duo Kotaiah Goud and Balaramaiah won the tournament with a streak of victories and received the trophy from the AR additional SP T Sivareddy, managing director of GBR Super Specialty Hospital Gajjala Brahmananda Reddy, tournament incharge Narsareddy.